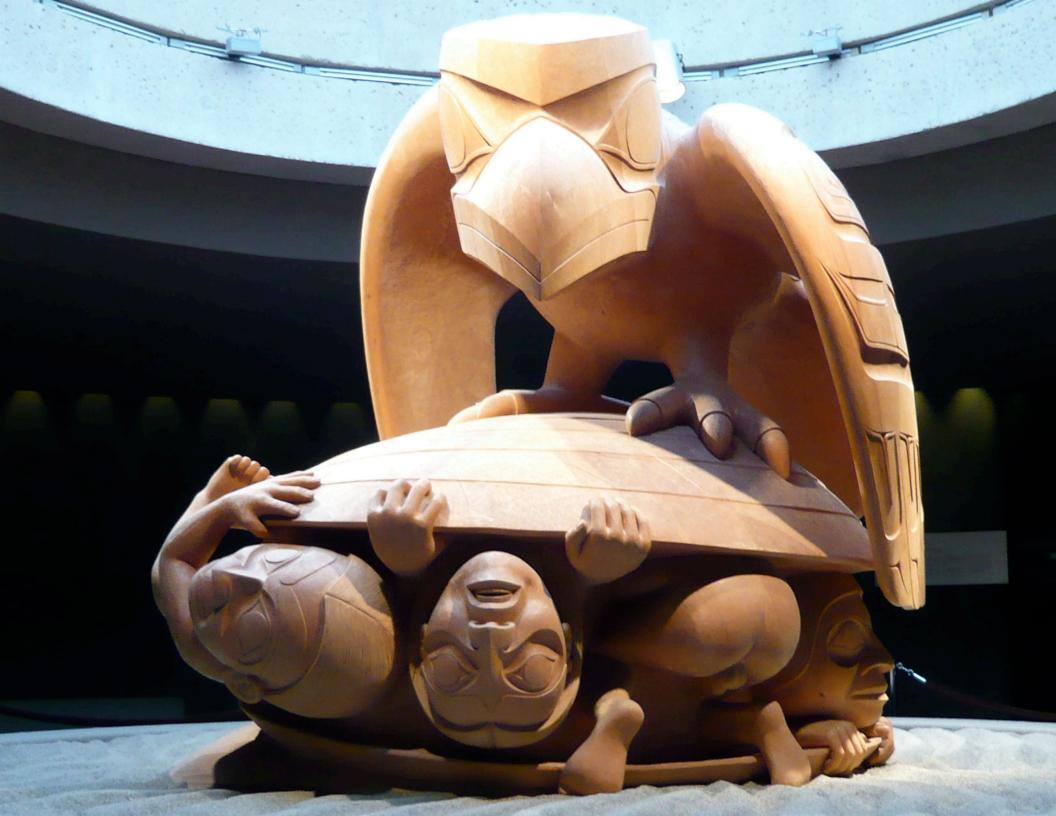

## Vancouver weekend

On January 12th 2008, Alan and Shirley drove from Seattle to Vancouver for a weekend adventure. First on the itinerary was a visit to the Museum of Anthropology at UBC. Then it was off to dinner at the Rain City Grill. Following a stroll through Gas Town it was time to turn-in in our room at the nearby Victoria Hotel.