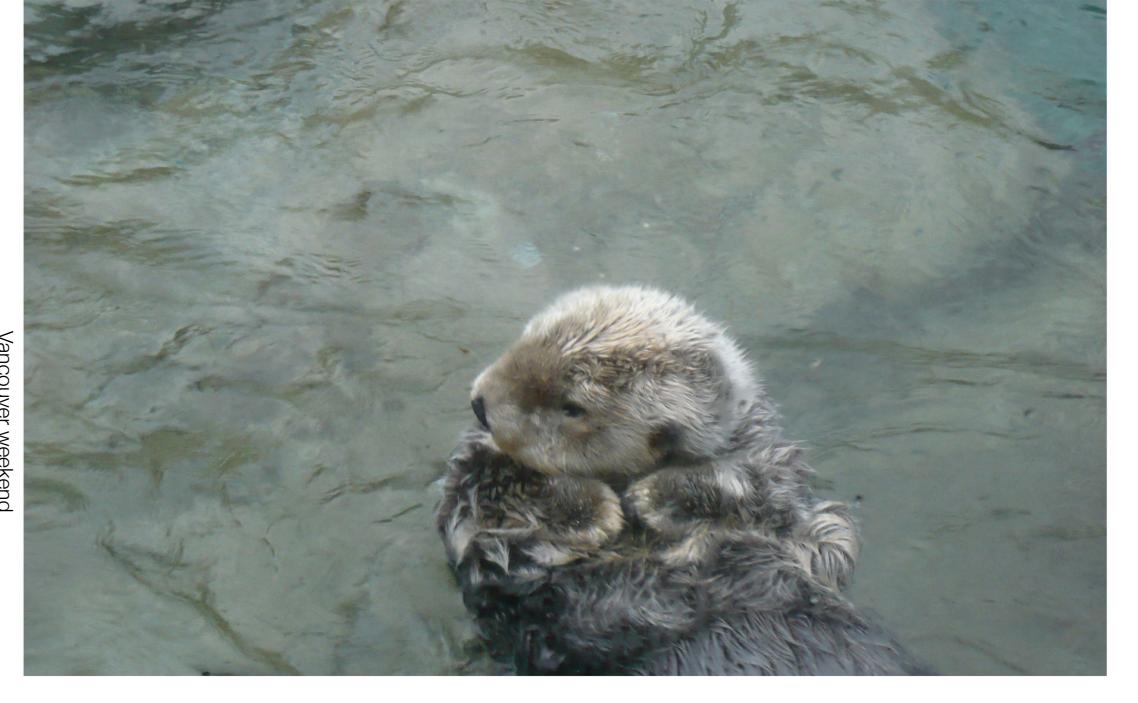

A visit to the Aquarium was essential as they discovered wonderful animals of the Northwest Pacific and beyond. They fell in love with the incredibly cute otters, just as millions of other visitors before them had done. The day ended with a delightful vegetarian dinner at Naam and the long drive back across the border and "home" to Seattle.