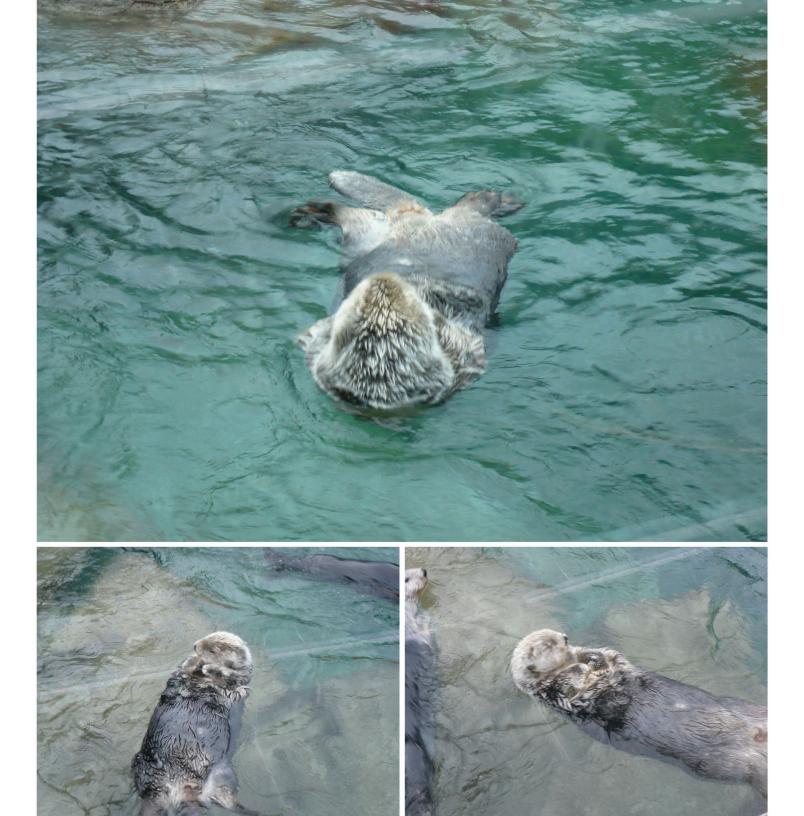

A visit to the Aquarium was essential as they discovered wonderful animals of the Northwest Pacific and beyond. They fell in love with the incredibly cute otters, just as millions of other visitors before them had done. The day ended with a delightful vegetarian dinner at Naam and the long drive back across the border and "home" to Seattle.