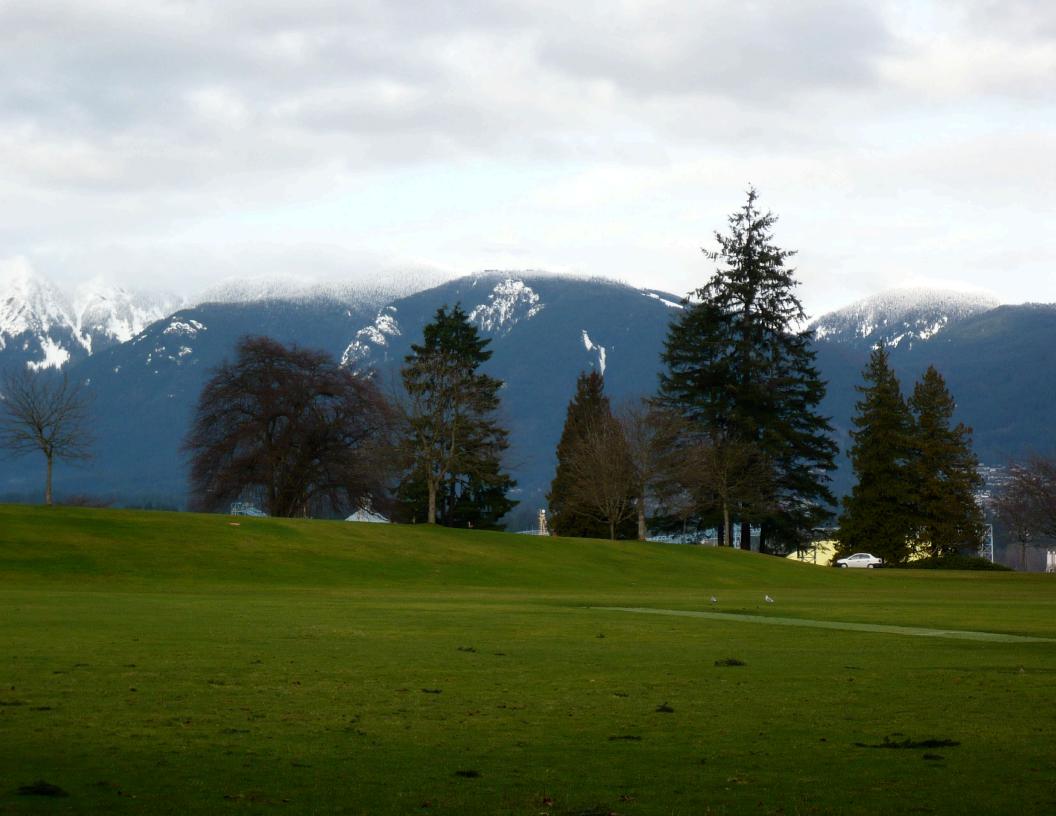

In the morning they visited Steve and Rachel and 2 month old Naomi. The view of the city from the nearby park was breath taking. By this time they were starting to get hungry, so they headed to the Granville Island Public Markets where the food was a feast for the eyes as well as the taste buds and the craft shops were full of interesting and beautiful items. Once they had eaten their fill and leisurely strolled about the area, they drove to Stanley Park for a brisk walk around the peninsula.