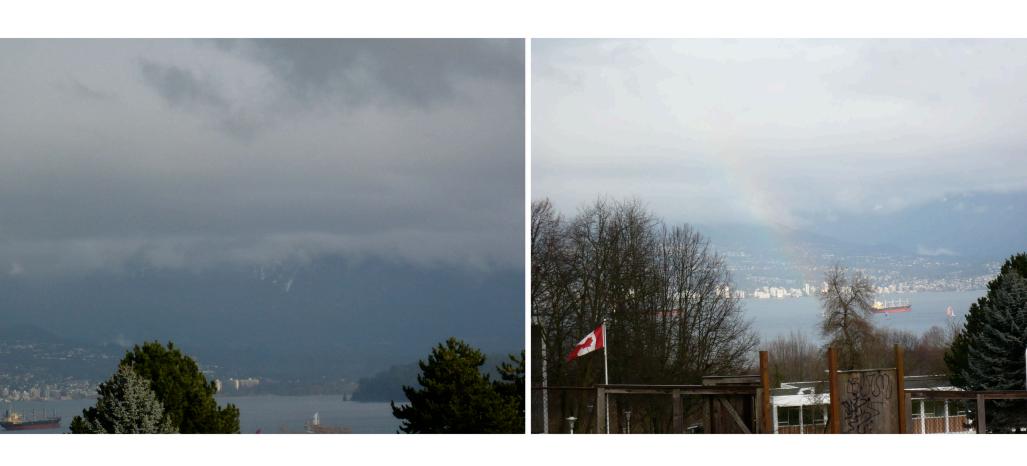

In the morning they visited Steve and Rachel and 2 month old Naomi. The view of the city from the nearby park was breath taking. By this time they were starting to get hungry, so they headed to the Granville Island Public Markets where the food was a feast for the eyes as well as the taste buds and the craft shops were full of interesting and beautiful items. Once they had eaten their fill and leisurely strolled about the area, they drove to Stanley Park for a brisk walk around the peninsula.