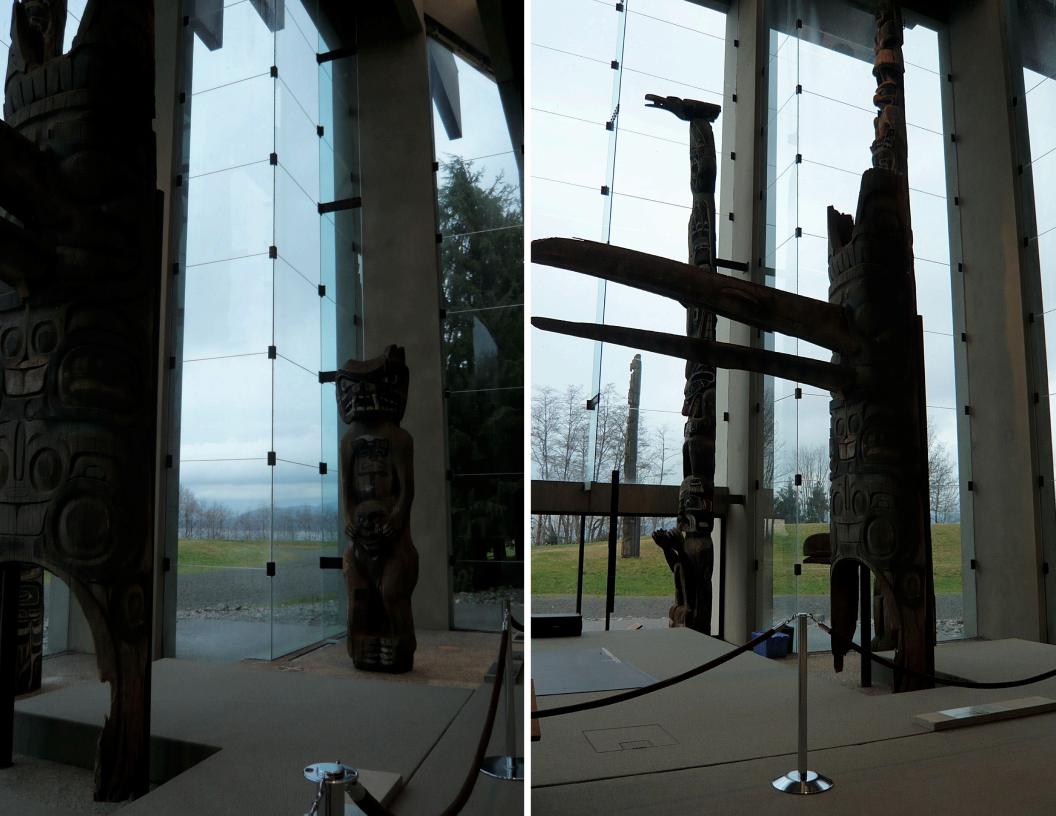

## Vancouver weekend

On January 12th 2008, Alan and Shirley drove from Seattle to Vancouver for a weekend adventure. First on the itinerary was a visit to the Museum of Anthropology at UBC. Then it was off to dinner at the Rain City Grill. Following a stroll through Gas Town it was time to turn-in in our room at the nearby Victoria Hotel.