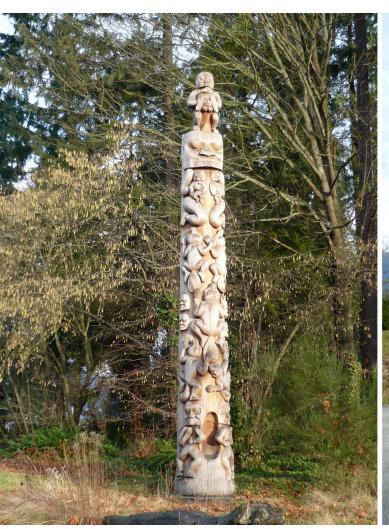

## Vancouver weekend

On January 12th 2008, Alan and Shirley drove from Seattle to Vancouver for a weekend adventure. First on the itinerary was a visit to the Museum of Anthropology at UBC. Then it was off to dinner at the Rain City Grill. Following a stroll through Gas Town it was time to turn-in in our room at the nearby Victoria Hotel.