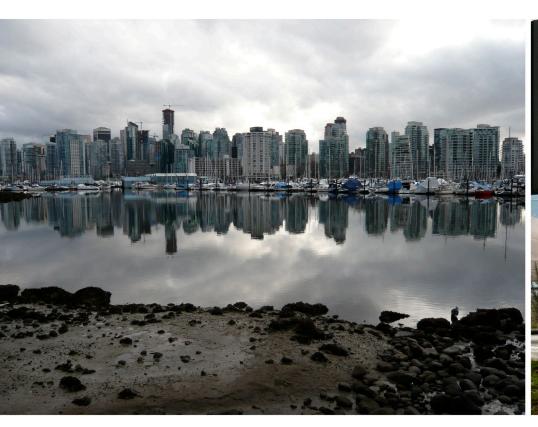

In the morning they visited Steve and Rachel and 2 month old Naomi. The view of the city from the nearby park was breath taking. By this time they were starting to get hungry, so they headed to the Granville Island Public Markets where the food was a feast for the eyes as well as the taste buds and the craft shops were full of interesting and beautiful items. Once they had eaten their fill and leisurely strolled about the area, they drove to Stanley Park for a brisk walk around the peninsula.