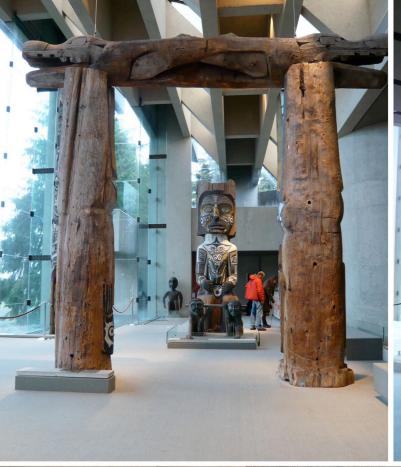

## Vancouver weekend

On January 12th 2008, Alan and Shirley drove from Seattle to Vancouver for a weekend adventure. First on the itinerary was a visit to the Museum of Anthropology at UBC. Then it was off to dinner at the Rain City Grill. Following a stroll through Gas Town it was time to turn-in in our room at the nearby Victoria Hotel.