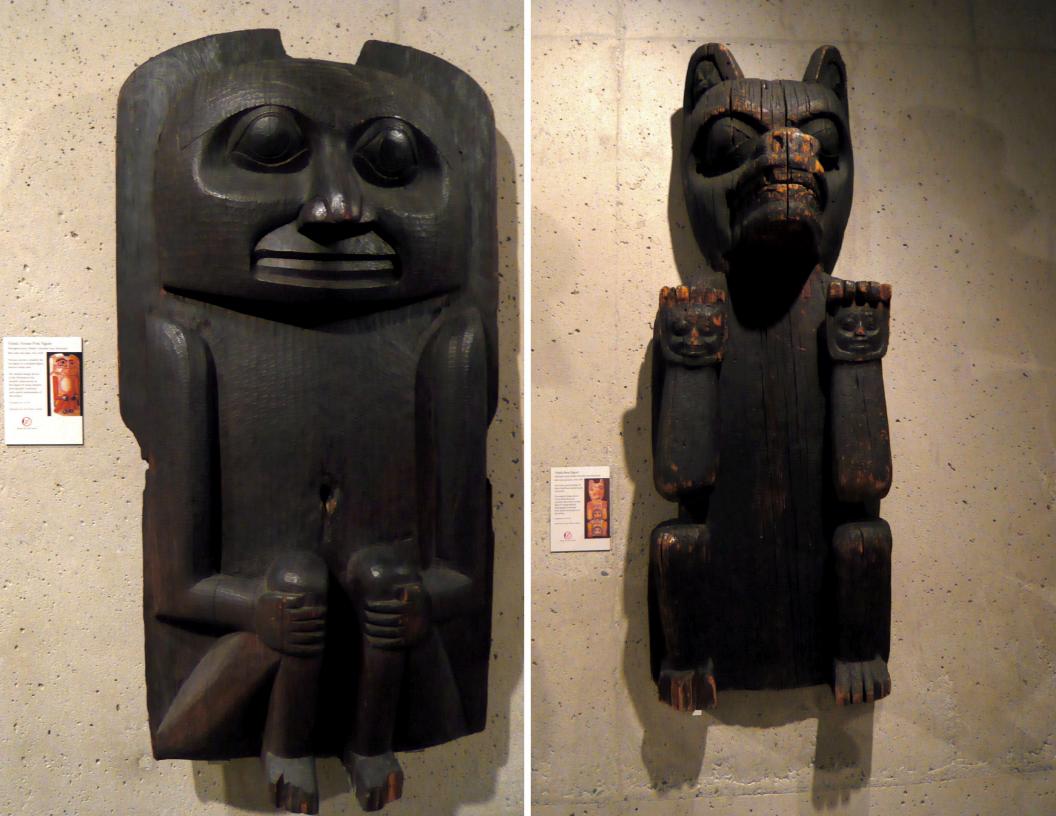

## Vancouver weekend

On January 12th 2008, Alan and Shirley drove from Seattle to Vancouver for a weekend adventure. First on the itinerary was a visit to the Museum of Anthropology at UBC. Then it was off to dinner at the Rain City Grill. Following a stroll through Gas Town it was time to turn-in in our room at the nearby Victoria Hotel.