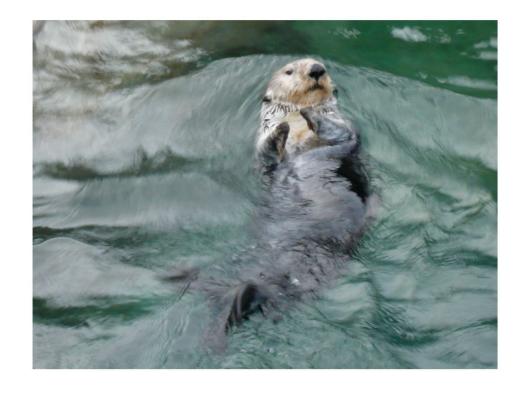

A visit to the Aquarium was essential as they discovered wonderful animals of the Northwest Pacific and beyond. They fell in love with the incredibly cute otters, just as millions of other visitors before them had done. The day ended with a delightful vegetarian dinner at Naam and the long drive back across the border and "home" to Seattle.