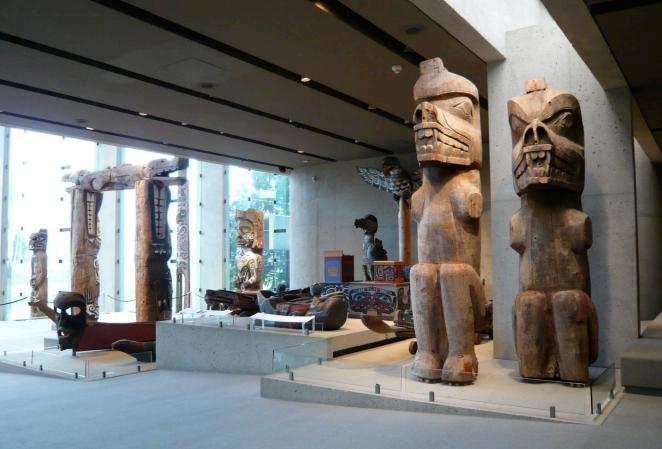

## Vancouver weekend

On January 12th 2008, Alan and Shirley drove from Seattle to Vancouver for a weekend adventure. First on the itinerary was a visit to the Museum of Anthropology at UBC. Then it was off to dinner at the Rain City Grill. Following a stroll through Gas Town it was time to turn-in in our room at the nearby Victoria Hotel.