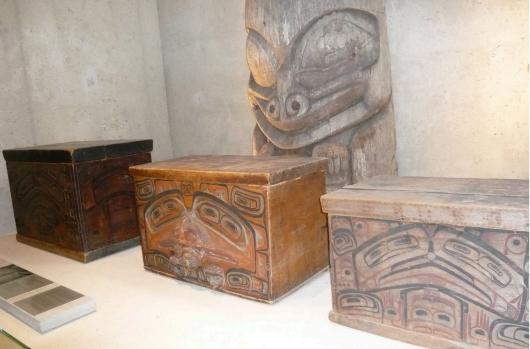

## Vancouver weekend

On January 12th 2008, Alan and Shirley drove from Seattle to Vancouver for a weekend adventure. First on the itinerary was a visit to the Museum of Anthropology at UBC. Then it was off to dinner at the Rain City Grill. Following a stroll through Gas Town it was time to turn-in in our room at the nearby Victoria Hotel.