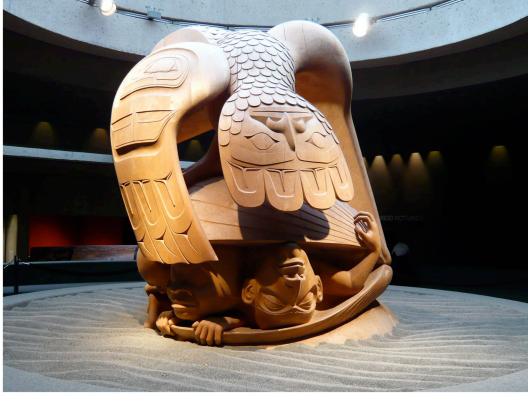

## Vancouver weekend

On January 12th 2008, Alan and Shirley drove from Seattle to Vancouver for a weekend adventure. First on the itinerary was a visit to the Museum of Anthropology at UBC. Then it was off to dinner at the Rain City Grill. Following a stroll through Gas Town it was time to turn-in in our room at the nearby Victoria Hotel.