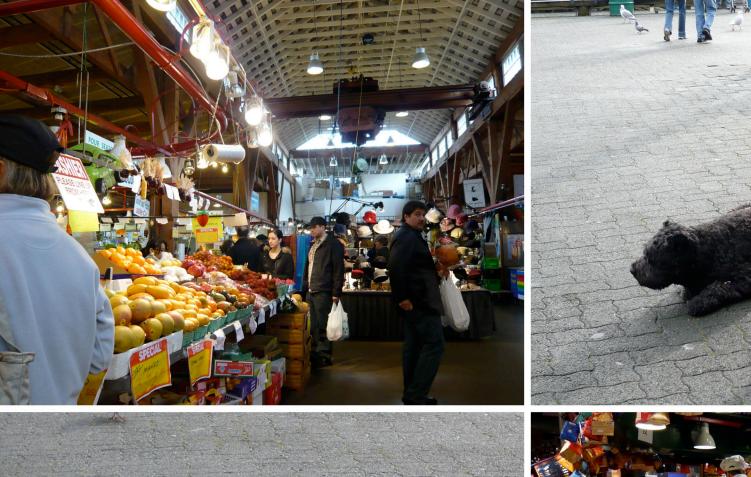

In the morning they visited Steve and Rachel and 2 month old Naomi. The view of the city from the nearby park was breath taking. By this time they were starting to get hungry, so they headed to the Granville Island Public Markets where the food was a feast for the eyes as well as the taste buds and the craft shops were full of interesting and beautiful items. Once they had eaten their fill and leisurely strolled about the area, they drove to Stanley Park for a brisk walk around the peninsula.