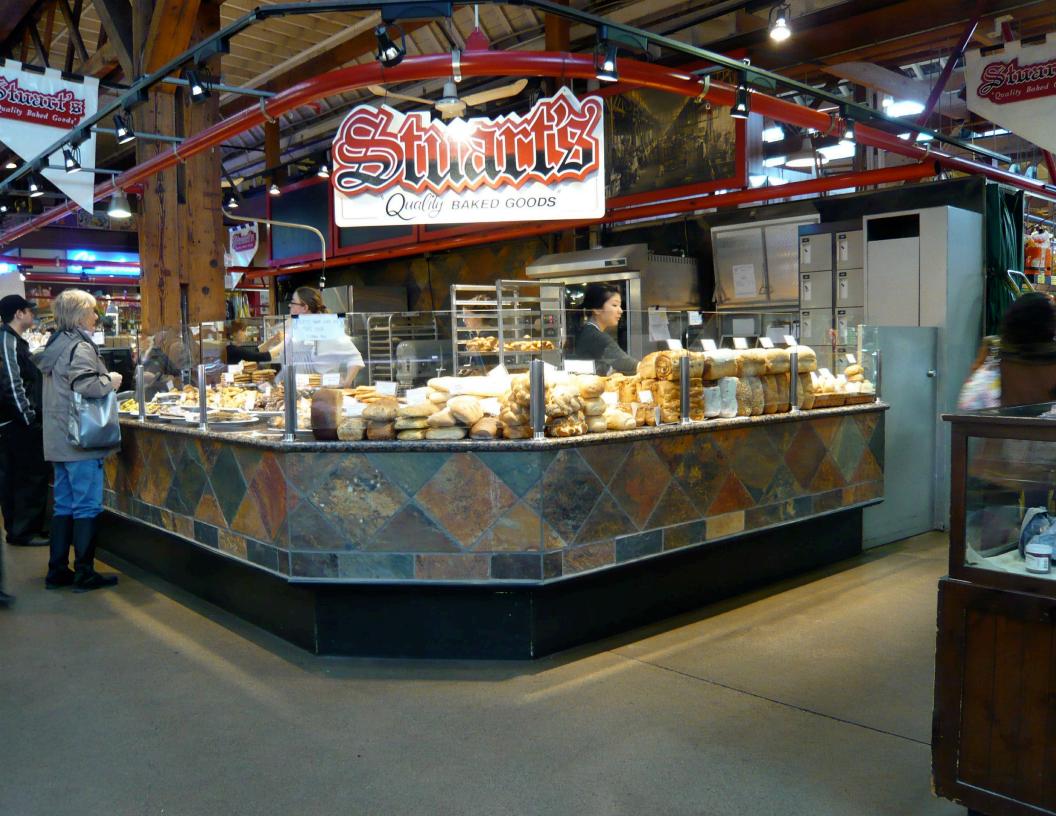

In the morning they visited Steve and Rachel and 2 month old Naomi. The view of the city from the nearby park was breath taking. By this time they were starting to get hungry, so they headed to the Granville Island Public Markets where the food was a feast for the eyes as well as the taste buds and the craft shops were full of interesting and beautiful items. Once they had eaten their fill and leisurely strolled about the area, they drove to Stanley Park for a brisk walk around the peninsula.