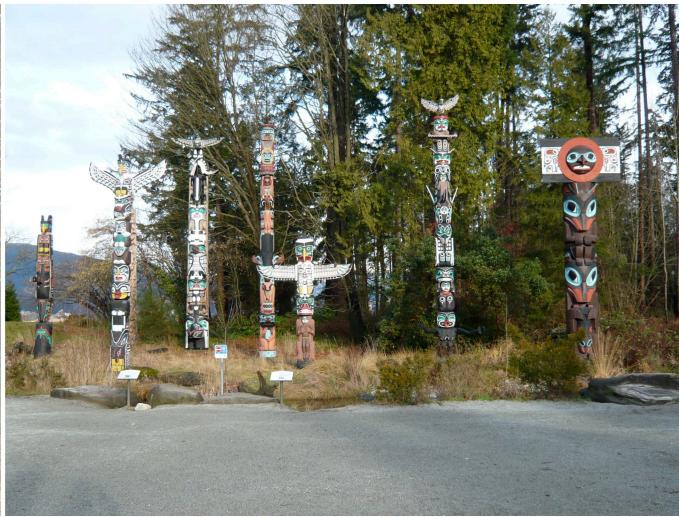

## Vancouver weekend

On January 12th 2008, Alan and Shirley drove from Seattle to Vancouver for a weekend adventure. First on the itinerary was a visit to the Museum of Anthropology at UBC. Then it was off to dinner at the Rain City Grill. Following a stroll through Gas Town it was time to turn-in in our room at the nearby Victoria Hotel.