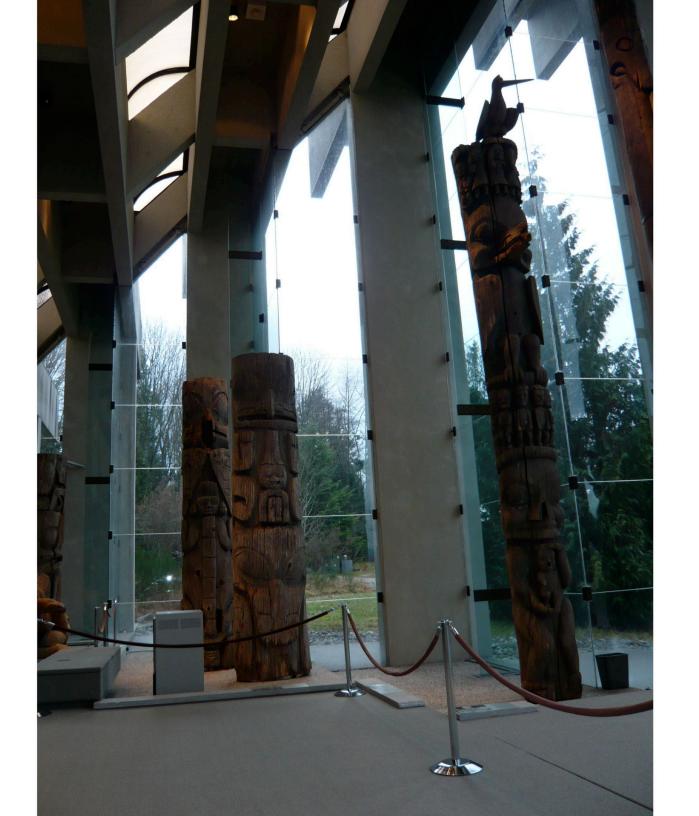

## Vancouver weekend

On January 12th 2008, Alan and Shirley drove from Seattle to Vancouver for a weekend adventure. First on the itinerary was a visit to the Museum of Anthropology at UBC. Then it was off to dinner at the Rain City Grill. Following a stroll through Gas Town it was time to turn-in in our room at the nearby Victoria Hotel.