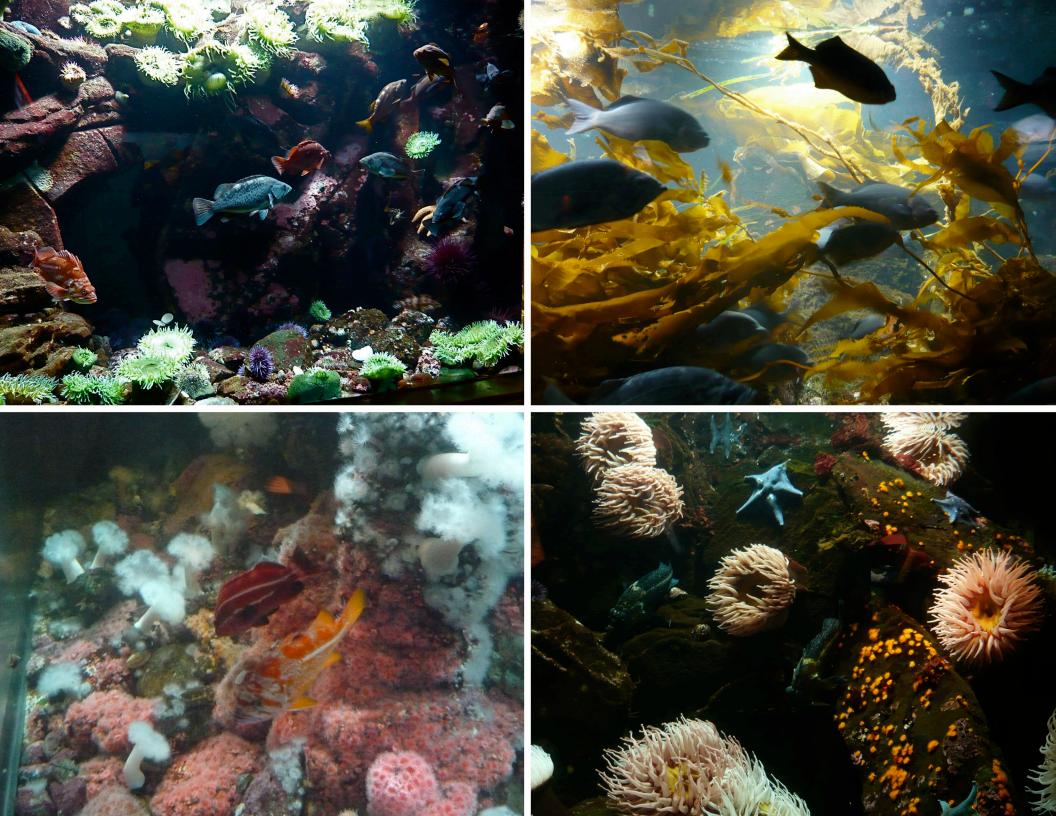

A visit to the Aquarium was essential as they discovered wonderful animals of the Northwest Pacific and beyond. They fell in love with the incredibly cute otters, just as millions of other visitors before them had done. The day ended with a delightful vegetarian dinner at Naam and the long drive back across the border and "home" to Seattle.