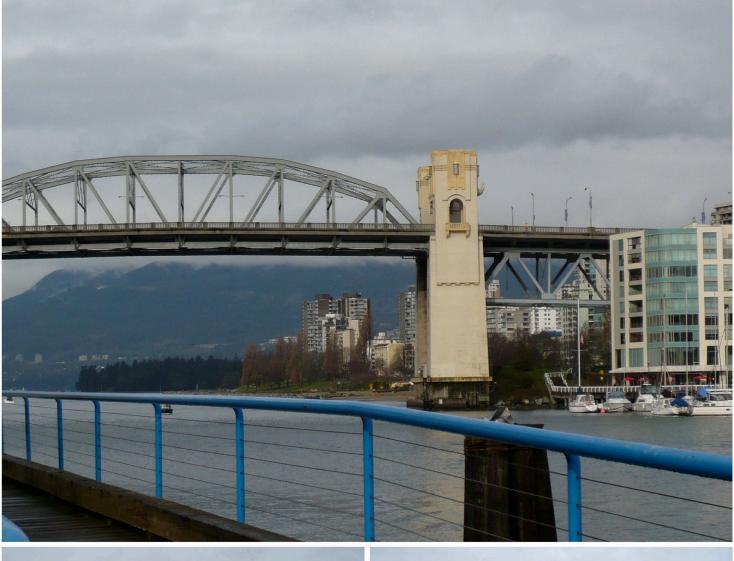

In the morning they visited Steve and Rachel and 2 month old Naomi. The view of the city from the nearby park was breath taking. By this time they were starting to get hungry, so they headed to the Granville Island Public Markets where the food was a feast for the eyes as well as the taste buds and the craft shops were full of interesting and beautiful items. Once they had eaten their fill and leisurely strolled about the area, they drove to Stanley Park for a brisk walk around the peninsula.