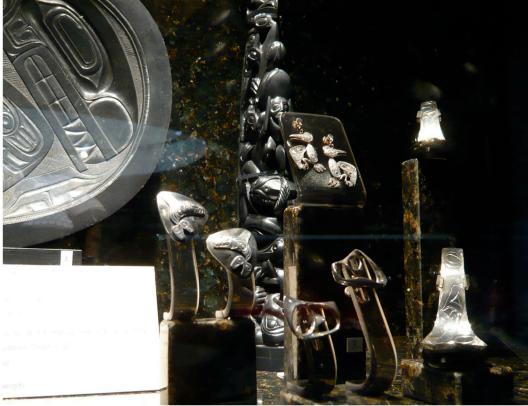

## Vancouver weekend

On January 12th 2008, Alan and Shirley drove from Seattle to Vancouver for a weekend adventure. First on the itinerary was a visit to the Museum of Anthropology at UBC. Then it was off to dinner at the Rain City Grill. Following a stroll through Gas Town it was time to turn-in in our room at the nearby Victoria Hotel.