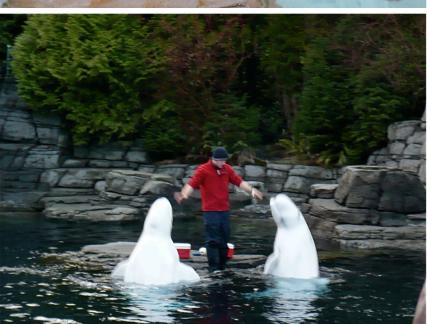

A visit to the Aquarium was essential as they discovered wonderful animals of the Northwest Pacific and beyond. They fell in love with the incredibly cute otters, just as millions of other visitors before them had done. The day ended with a delightful vegetarian dinner at Naam and the long drive back across the border and "home" to Seattle.