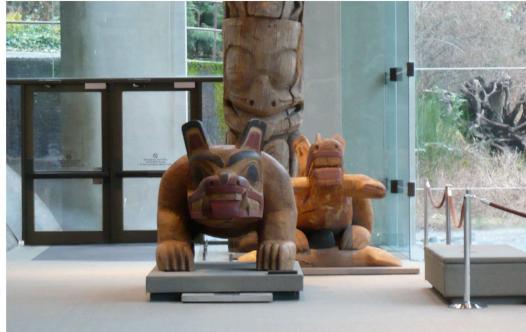

## Vancouver weekend

On January 12th 2008, Alan and Shirley drove from Seattle to Vancouver for a weekend adventure. First on the itinerary was a visit to the Museum of Anthropology at UBC. Then it was off to dinner at the Rain City Grill. Following a stroll through Gas Town it was time to turn-in in our room at the nearby Victoria Hotel.