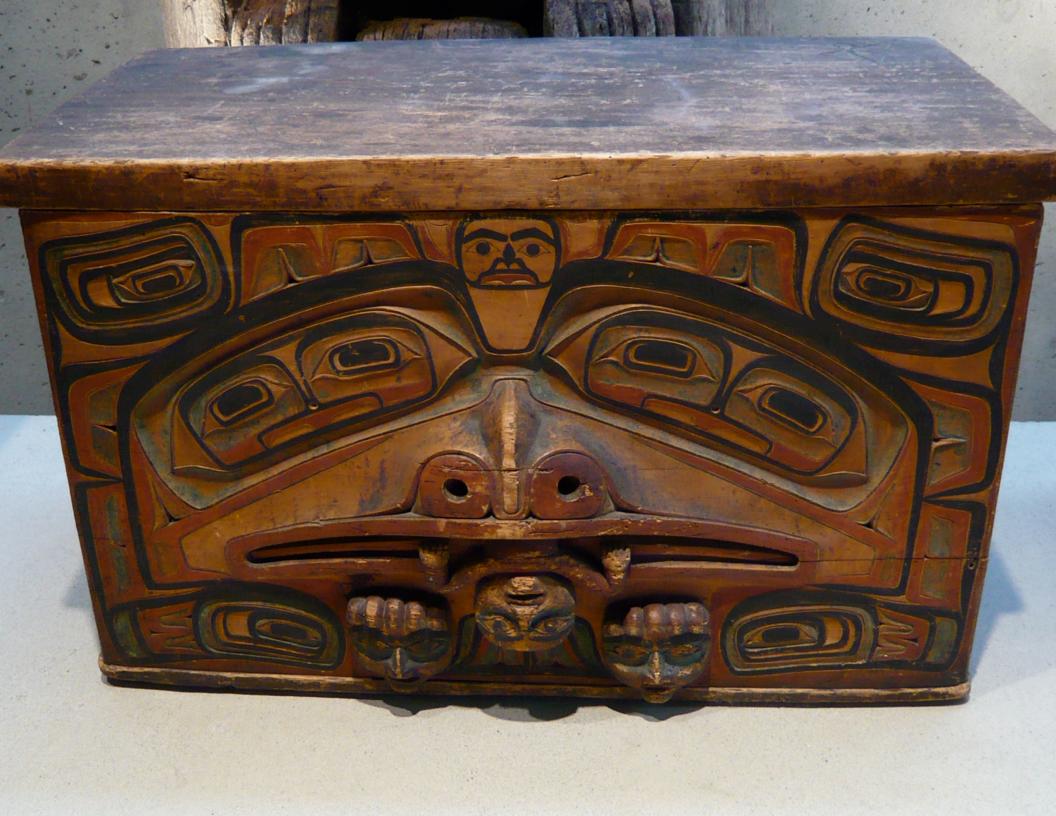

## Vancouver weekend

On January 12th 2008, Alan and Shirley drove from Seattle to Vancouver for a weekend adventure. First on the itinerary was a visit to the Museum of Anthropology at UBC. Then it was off to dinner at the Rain City Grill. Following a stroll through Gas Town it was time to turn-in in our room at the nearby Victoria Hotel.