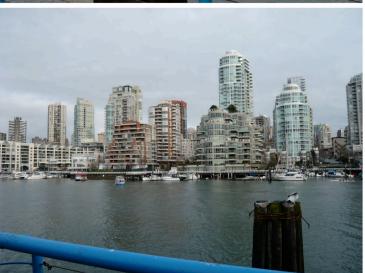

In the morning they visited Steve and Rachel and 2 month old Naomi. The view of the city from the nearby park was breath taking. By this time they were starting to get hungry, so they headed to the Granville Island Public Markets where the food was a feast for the eyes as well as the taste buds and the craft shops were full of interesting and beautiful items. Once they had eaten their fill and leisurely strolled about the area, they drove to Stanley Park for a brisk walk around the peninsula.