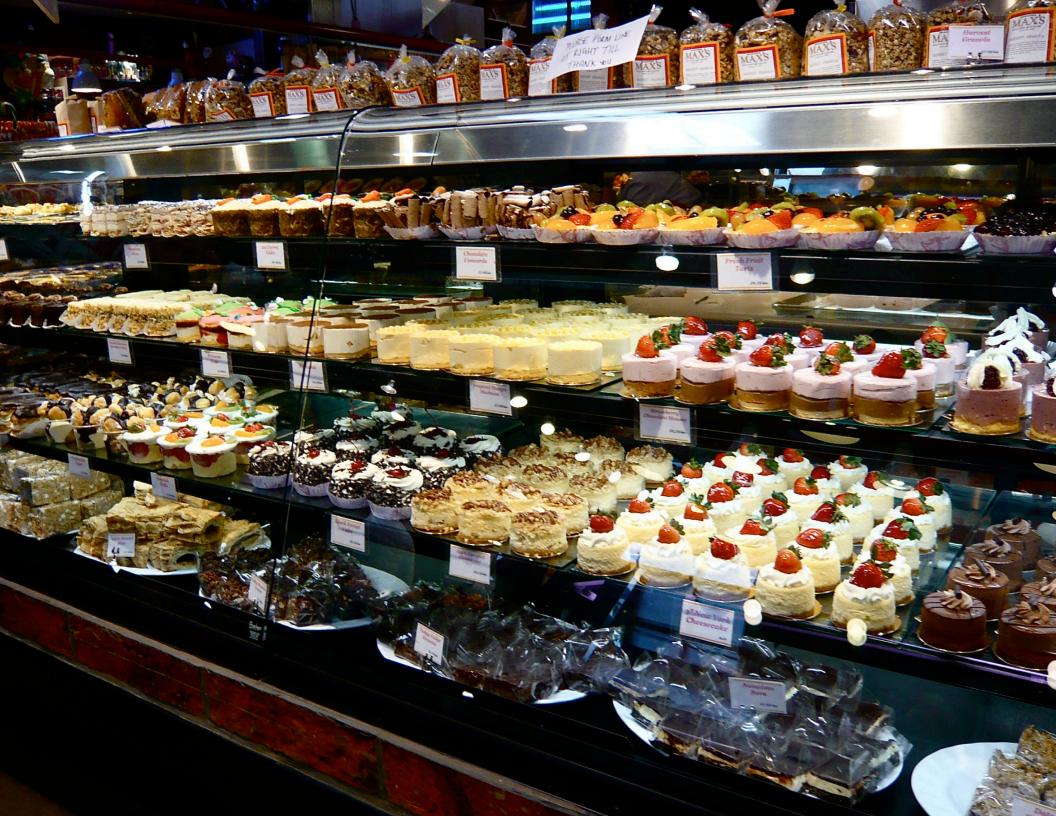

In the morning they visited Steve and Rachel and 2 month old Naomi. The view of the city from the nearby park was breath taking. By this time they were starting to get hungry, so they headed to the Granville Island Public Markets where the food was a feast for the eyes as well as the taste buds and the craft shops were full of interesting and beautiful items. Once they had eaten their fill and leisurely strolled about the area, they drove to Stanley Park for a brisk walk around the peninsula.