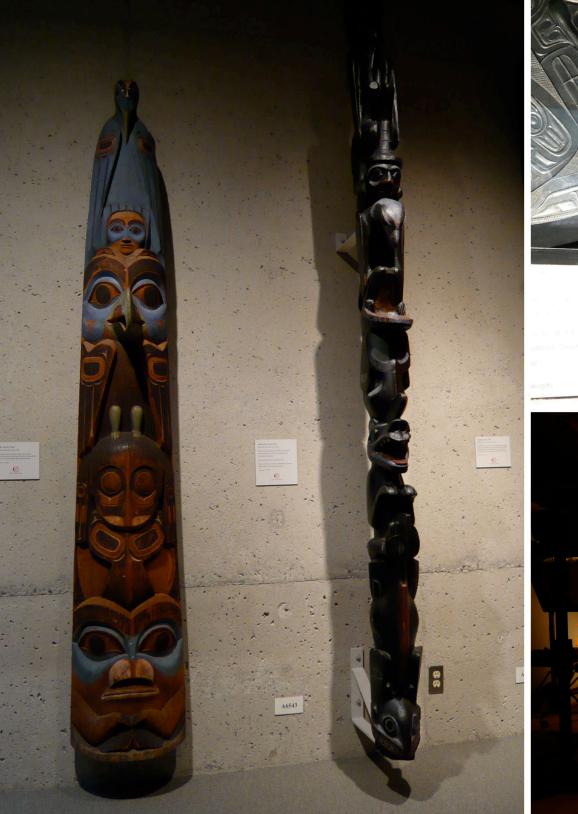

## Vancouver weekend

On January 12th 2008, Alan and Shirley drove from Seattle to Vancouver for a weekend adventure. First on the itinerary was a visit to the Museum of Anthropology at UBC. Then it was off to dinner at the Rain City Grill. Following a stroll through Gas Town it was time to turn-in in our room at the nearby Victoria Hotel.