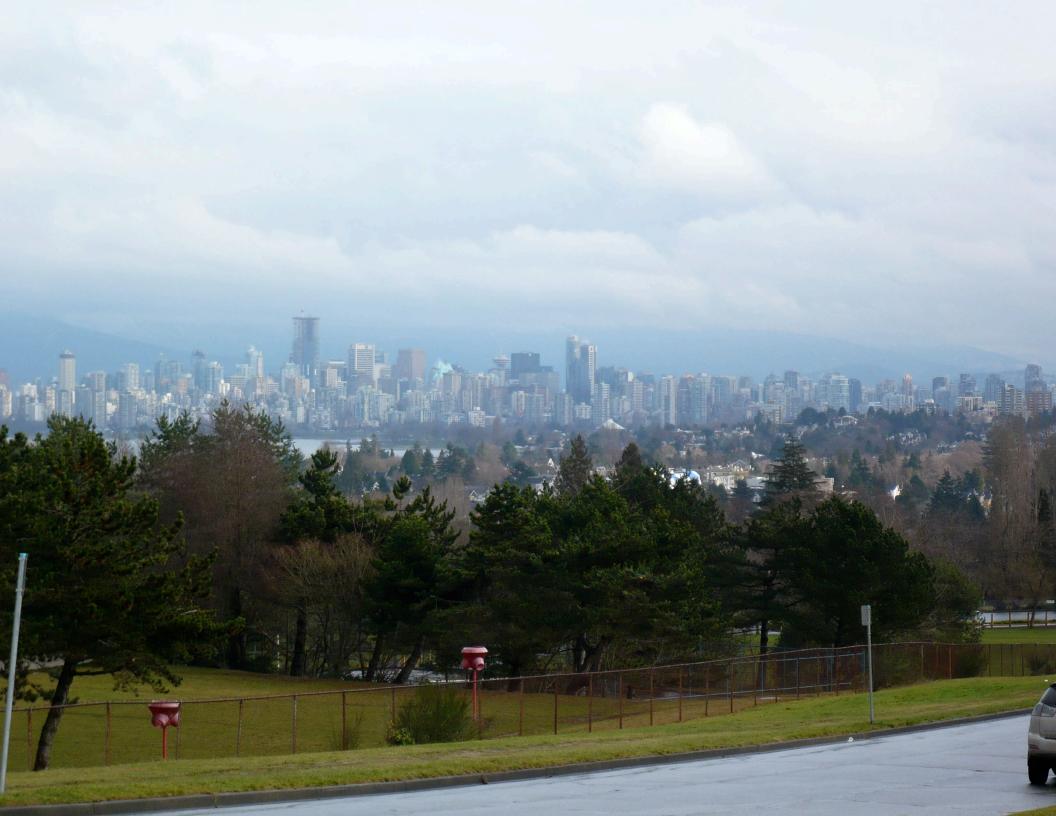

In the morning they visited Steve and Rachel and 2 month old Naomi. The view of the city from the nearby park was breath taking. By this time they were starting to get hungry, so they headed to the Granville Island Public Markets where the food was a feast for the eyes as well as the taste buds and the craft shops were full of interesting and beautiful items. Once they had eaten their fill and leisurely strolled about the area, they drove to Stanley Park for a brisk walk around the peninsula.