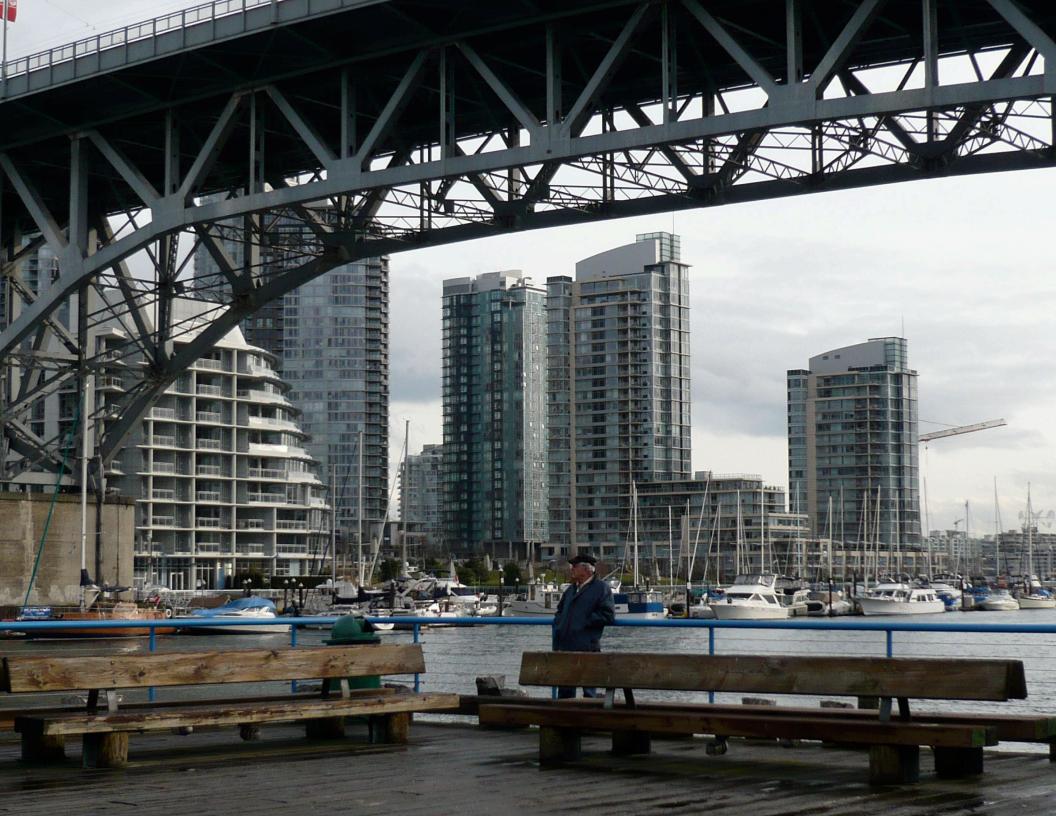

In the morning they visited Steve and Rachel and 2 month old Naomi. The view of the city from the nearby park was breath taking. By this time they were starting to get hungry, so they headed to the Granville Island Public Markets where the food was a feast for the eyes as well as the taste buds and the craft shops were full of interesting and beautiful items. Once they had eaten their fill and leisurely strolled about the area, they drove to Stanley Park for a brisk walk around the peninsula.