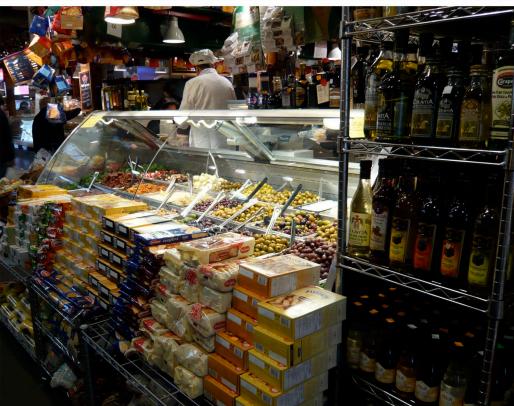

In the morning they visited Steve and Rachel and 2 month old Naomi. The view of the city from the nearby park was breath taking. By this time they were starting to get hungry, so they headed to the Granville Island Public Markets where the food was a feast for the eyes as well as the taste buds and the craft shops were full of interesting and beautiful items. Once they had eaten their fill and leisurely strolled about the area, they drove to Stanley Park for a brisk walk around the peninsula.