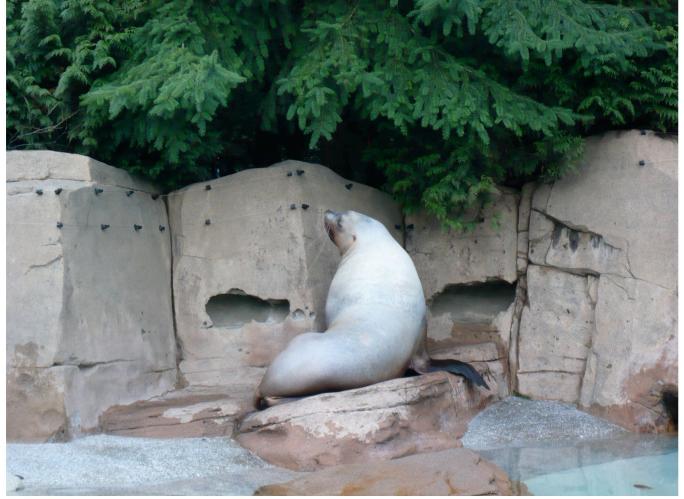

A visit to the Aquarium was essential as they discovered wonderful animals of the Northwest Pacific and beyond. They fell in love with the incredibly cute otters, just as millions of other visitors before them had done. The day ended with a delightful vegetarian dinner at Naam and the long drive back across the border and "home" to Seattle.