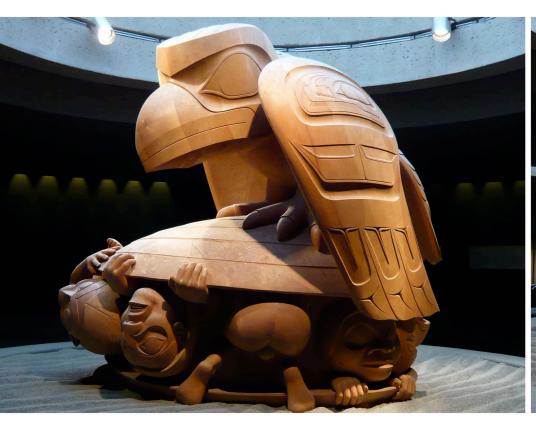

## Vancouver weekend

On January 12th 2008, Alan and Shirley drove from Seattle to Vancouver for a weekend adventure. First on the itinerary was a visit to the Museum of Anthropology at UBC. Then it was off to dinner at the Rain City Grill. Following a stroll through Gas Town it was time to turn-in in our room at the nearby Victoria Hotel.